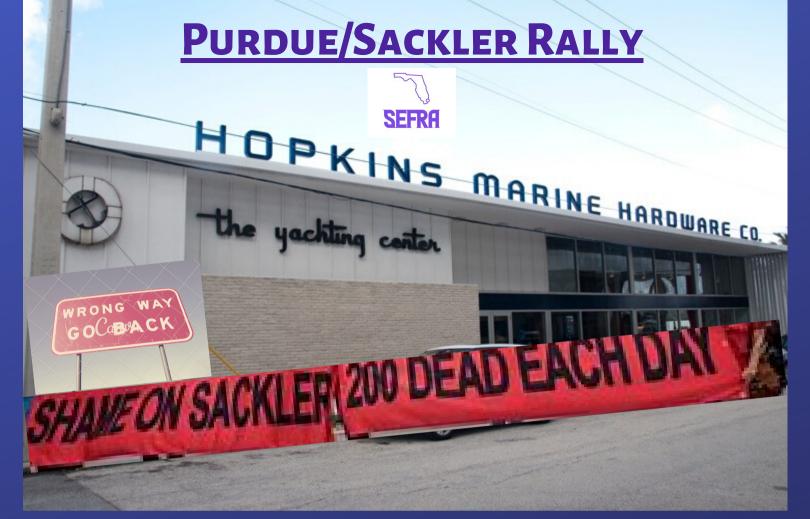

## **RSVP NOW!**

PURDUE PHARMA SACKLER FAMILY MOVING FINANCIAL OPERATIONS TO PALM BEACH COUNTY!!!

COME OUT AND HAVE A VOICE!

Directly after the event we encourage all participants to visit The Opioid Spoon Project at the Art Palm Beach 2020 Fair a few blocks away at the Palm Beach Convention Center located at 650 Okeechobee Blvd., WPB, FL where the 800 lb Opioid Spoon Sculpture on

Display.

Date: January 31, 2020

Tlme: 11am to 3:00pm

Location: 207 6th Street, WPB, FL

Parking garage across the street, local parking meters, & Municipal Parking Lot Between 3rd & 4th St, Dixie & Olive

Contact information: Info@Sefra.Org
RSVP on Facebook @SoutheastFloridaRecoveryAdvocates